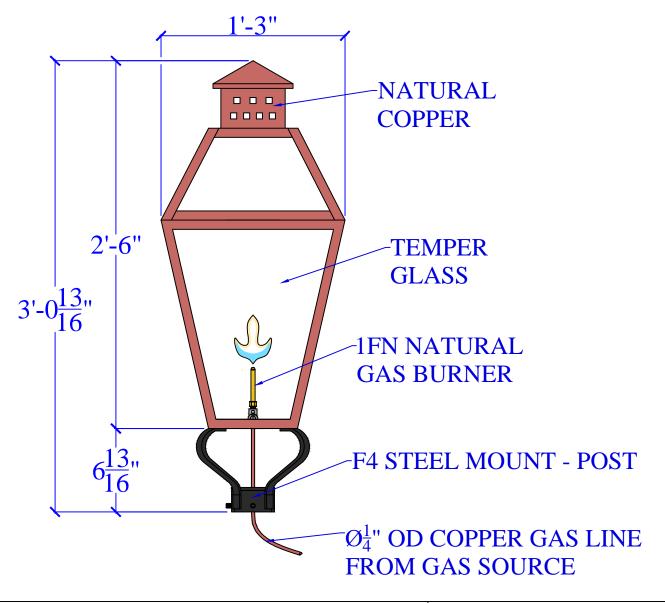

| LIGHT:   | SC-200 - 1FN - F4-S | DATE: | APP.BY: | J.D. |
|----------|---------------------|-------|---------|------|
| BRACKET: | F4-S - H30" W15"    |       | REV.    |      |